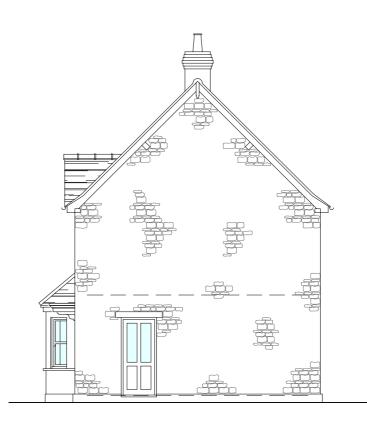

North West Elevation



North East Elevation



South East Elevation





First Floor Plan



## South West Elevation

## REVISIONS

A. Revised to suit site layout

08.12.14 MA



This drawing should be printed at A2 size in order to be read at 1:100 as indicated Check scale bar to confirm printed scale before using any scale rule.

## BRIMBLE, LEA & PARTNERS

Wessex House, High Street, Gillingham, Dorset SP8 4AG Telephone (01747) 823232 Facsimile (01747) 825363

PROJECT

Land at -49 - 51 Lock's Hill Frome Somerset BA11 1ND

DRAWING Plot 7 Proposed Plans & Elevations

| SCALE | 1:100@A2  | DRAWING No. | REVISION |
|-------|-----------|-------------|----------|
|       |           | 07006 12    | ٨        |
| DATE  | Nov. 2014 | 07096 -13   | A        |