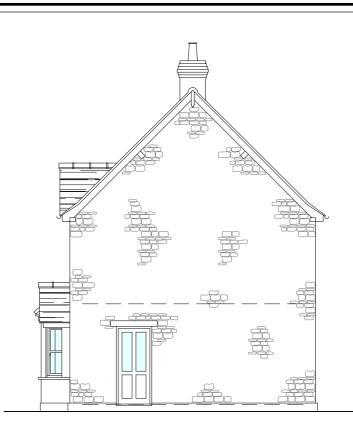

## North West Elevation

**AETRES** This drawing should be printed at A2 size in order to be read at 1:100 as indicated Check scale bar to confirm printed scale before using any scale rule. BRIMBLE, LEA & PARTNERS Chartered Architects Planning Consultants & Surveyors Wessex House, High Street, Gillingham, Dorset SP8 4AG Telephone (01747) 823232 Facsimile (01747) 825363 PROJECT Land at -49 - 51 Lock's Hill Frome Somerset BA11 1ND DRAWING Plot 6 Proposed Plans & Elevations DRAWING No. REVISION SCALE 1:100@A2 07096 - 12 DATE