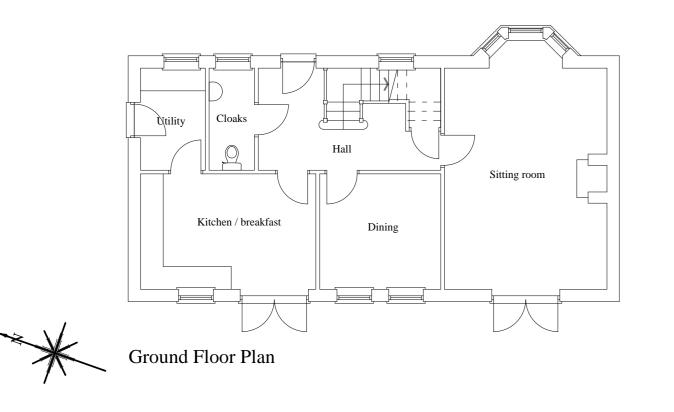

North East Elevation



South East Elevation



South West Elevation





First Floor Plan



## North West Elevation

**AETRES** This drawing should be printed at A2 size in order to be read at 1:100 as indicated Check scale bar to confirm printed scale before using any scale rule. BRIMBLE, LEA & PARTNERS Chartered Architects Planning Consultants & Surveyors Wessex House, High Street, Gillingham, Dorset SP8 4AG Telephone (01747) 823232 Facsimile (01747) 825363 PROJECT Land at -49 - 51 Lock's Hill Frome Somerset BA11 1ND DRAWING Plot 6 Proposed Plans & Elevations DRAWING No. REVISION SCALE 1:100@A2 07096 - 12 DATE

Nov. 2014

REVISIONS